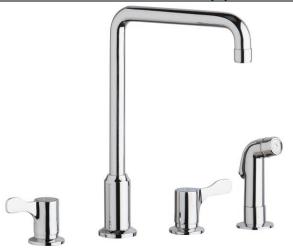

## Elkay 8" Centerset Concealed Deck Mount Faucet with Arc Spout and 2-5/8" Lever Handles with Side Spray Chrome

Model(s) LKD2433C

## PRODUCT SPECIFICATIONS

Elkay 8" Centerset Concealed Deck Mount Faucet with Arc Spout and 2-5/8" Lever Handles with Side Spray Chrome. Faucet has a flow rate of 1.5 GPM, and is made of Chrome Plated Brass material, with a Quarter Turn Ceramic Disc valve. Faucet requires 4 faucet holes.

## Included with Product: Retractable Spray and Hose

AMERICAN PRIDE. A LIFETIME TRADITION.

Like your family, the Elkay family has values and traditions that endure. For almost a century, Elkay has been a family-owned and operated company, providing thousands of jobs that support our families and communities.