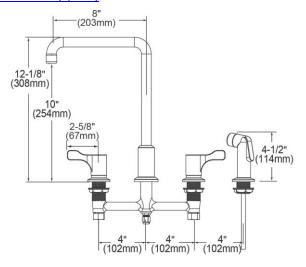

| Mounting Type:          | Deck Mount                |
|-------------------------|---------------------------|
| Special Features:       | Low Flow                  |
| Spray Type:             | Side                      |
| Finish:                 | Chrome (CR)               |
| Handle Type:            | 2.6" Lever Handle         |
| Deck Clearance:         | 10"                       |
| Spout Reach:            | 8"                        |
| Spout Height:           | 12-1/8"                   |
| Hole Drillings:         | 4                         |
| Material:               | Chrome Plated Brass       |
| Valve Type:             | Quarter Turn Ceramic Disc |
| Valve Connection:       | 1/2"-14 NPSM              |
| Flow Rate:              | 1.5 GPM                   |
| Faucet Hole Size (min): | 1-1/4"                    |
| Faucet Hole Spread:     | 8                         |
| Countertop Thickness:   | 1-1/8                     |
| Spout Swing Rotation:   | 360°                      |
| Spout Type:             | Gooseneck                 |