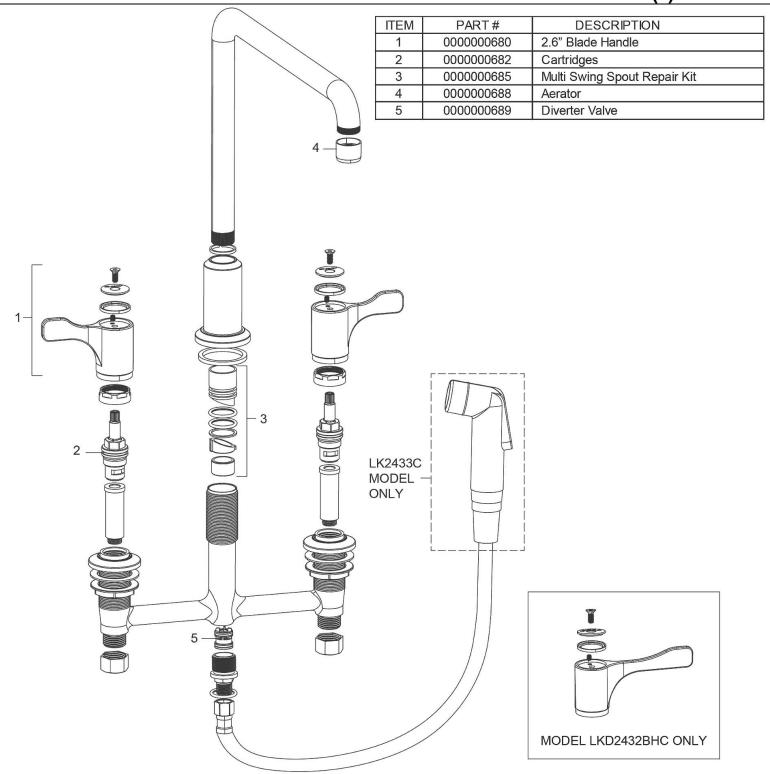

Product Compliance: ADA & ICC A117.1

ASME A112.18.1/CSA B125.1

NSF 61

NSF 372 (lead free)

Clean and Care Manual (PDF)
Installation Instructions (PDF)
Limited Warranty (PDF)

| PART:     | QTY: |
|-----------|------|
| PROJECT:  |      |
| CONTACT:  |      |
|           |      |
|           |      |
| APPROVAL: |      |