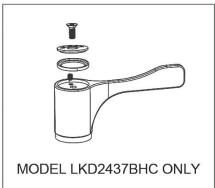

## Elkay 8" Centerset Concealed Deck Mount Faucet with Arc Tube Spout and 4" Lever Handles Chrome

Model(s) LKD2437BHC

## Model(s) LKD2437BHC

|   | MPART#      | DESCRIPTION            |
|---|-------------|------------------------|
| 1 | 00000000680 | ) 2.6" Blade Handle    |
|   | 00000000682 |                        |
| 3 | 10000000685 | Multi Swing Spout Repa |
| 7 | 1000000000  | Aprator                |