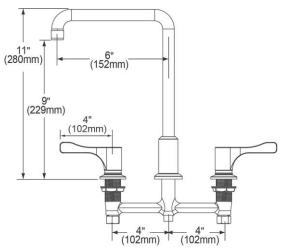

| Mounting Type:          | Deck Mount                |
|-------------------------|---------------------------|
| Special Features:       | Low Flow                  |
| Finish:                 | Chrome (CR)               |
| Handle Type:            | 4" Lever Handle           |
| Deck Clearance:         | 9"                        |
| Spout Reach:            | 6"                        |
| Spout Height:           | 11"                       |
| Hole Drillings:         | 3                         |
| Material:               | Chrome Plated Brass       |
| Valve Type:             | Quarter Turn Ceramic Disc |
| Valve Connection:       | 1/2"-14 NPSM              |
| Flow Rate:              | 1.5 GPM                   |
| Faucet Hole Size (min): | 1-1/4"                    |
| Faucet Hole Spread:     | 4                         |
| Countertop Thickness:   | 1-1/8                     |
| Spout Swing Rotation:   | 360°                      |
| Spout Type:             | Arc Tube                  |