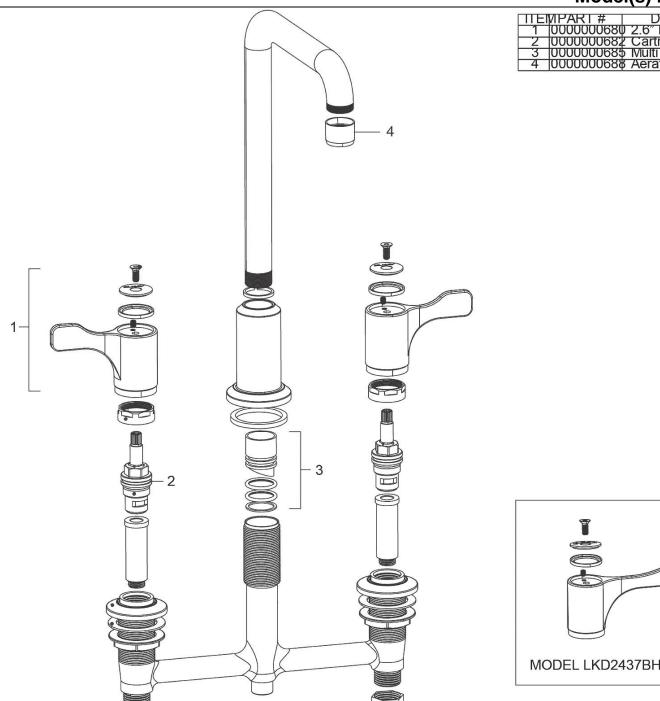

## Model(s) LKD2437BHC

|   | MPART#      | DESCRIPTION            |
|---|-------------|------------------------|
| 1 | 00000000680 | ) 2.6" Blade Handle    |
|   | 00000000682 |                        |
| 3 | 10000000685 | Multi Swing Spout Repa |
| 7 | 1000000000  | Aprator                |