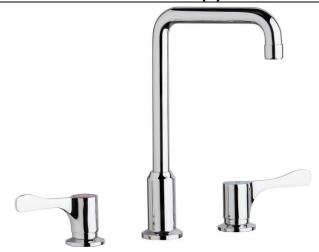

## Elkay 8" Centerset Concealed Deck Mount Faucet with Arc Tube Spout and 4" Lever Handles Chrome

Model(s) LKD2437BHC

## PRODUCT SPECIFICATIONS

Elkay 8" Centerset Concealed Deck Mount Faucet with Arc Tube Spout and 4" Lever Handles Chrome. Faucet has a flow rate of 1.5 GPM, and is made of Chrome Plated Brass material, with a Quarter Turn Ceramic Disc valve. Faucet requires 3 faucet holes.

| Mounting Type:          | Deck Mount                |
|-------------------------|---------------------------|
| Special Features:       | Low Flow                  |
| Finish:                 | Chrome (CR)               |
| Handle Type:            | 4" Lever Handle           |
| Deck Clearance:         | 9"                        |
| Spout Reach:            | 6"                        |
| Spout Height:           | 11"                       |
| Hole Drillings:         | 3                         |
| Material:               | Chrome Plated Brass       |
| Valve Type:             | Quarter Turn Ceramic Disc |
| Valve Connection:       | 1/2"-14 NPSM              |
| Flow Rate:              | 1.5 GPM                   |
| Faucet Hole Size (min): | 1-1/4"                    |
| Faucet Hole Spread:     | 4                         |
| Countertop Thickness:   | 1-1/8                     |
| Spout Swing Rotation:   | 360°                      |
| Spout Type:             | Arc Tube                  |