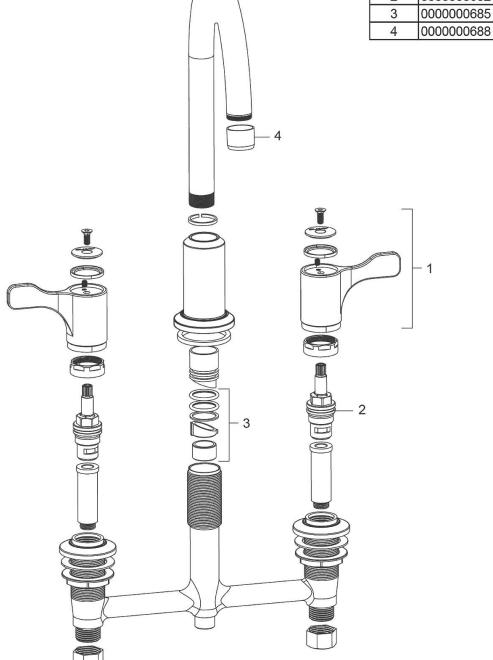

## Elkay 8" Centerset Concealed Deck Mount Faucet with Arc Spout and 4" Lever Handles Chrome Model(s) LKD2439BHC

| ITEM | PART#      | DESCRIPTION                  |  |
|------|------------|------------------------------|--|
| 1    | 0000000679 | 4" Blade Handle              |  |
| 2    | 0000000682 | Cartridges                   |  |
| 3    | 0000000685 | Multi Swing Spout Repair Kit |  |
|      |            |                              |  |