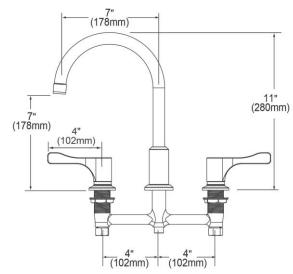

| Mounting Type:          | Deck Mount                |
|-------------------------|---------------------------|
| Special Features:       | Low Flow                  |
| Finish:                 | Chrome (CR)               |
| Handle Type:            | 4" Lever Handle           |
| Deck Clearance:         | 7"                        |
| Spout Reach:            | 7"                        |
| Spout Height:           | 11"                       |
| Hole Drillings:         | 3                         |
| Material:               | Chrome Plated Brass       |
| Valve Type:             | Quarter Turn Ceramic Disc |
| Valve Connection:       | 1/2"-14 NPSM              |
| Flow Rate:              | 1.5 GPM                   |
| Faucet Hole Size (min): | 1-1/4"                    |
| Faucet Hole Spread:     | 8                         |
| Countertop Thickness:   | 1-1/8                     |
| Spout Swing Rotation:   | 360°                      |
| Spout Type:             | Arc Tube                  |