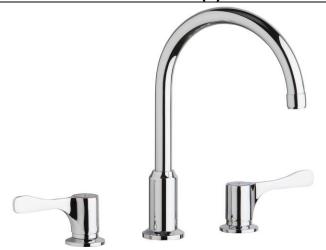

## Elkay 8" Centerset Concealed Deck Mount Faucet with Arc Spout and 4" Lever Handles Chrome

Model(s) LKD2439BHC

## PRODUCT SPECIFICATIONS

Elkay 8" Centerset Concealed Deck Mount Faucet with Arc Spout and 4" Lever Handles Chrome. Faucet has a flow rate of 1.5 GPM, and is made of Chrome Plated Brass material, with a Quarter Turn Ceramic Disc valve. Faucet requires 3 faucet holes.

| Mounting Type:          | Deck Mount                |
|-------------------------|---------------------------|
| Special Features:       | Low Flow                  |
| Finish:                 | Chrome (CR)               |
| Handle Type:            | 4" Lever Handle           |
| Deck Clearance:         | 7"                        |
| Spout Reach:            | 7"                        |
| Spout Height:           | 11"                       |
| Hole Drillings:         | 3                         |
| Material:               | Chrome Plated Brass       |
| Valve Type:             | Quarter Turn Ceramic Disc |
| Valve Connection:       | 1/2"-14 NPSM              |
| Flow Rate:              | 1.5 GPM                   |
| Faucet Hole Size (min): | 1-1/4"                    |
| Faucet Hole Spread:     | 8                         |
| Countertop Thickness:   | 1-1/8                     |
| Spout Swing Rotation:   | 360°                      |
| Spout Type:             | Arc Tube                  |