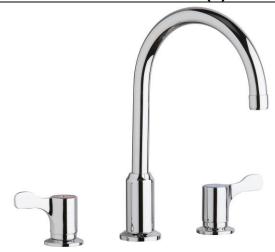

## Elkay 8" Centerset Concealed Deck Mount Faucet with Arc Spout and 2-5/8" Lever Handles Chrome

Model(s) LKD2439C

#### PRODUCT SPECIFICATIONS

Elkay 8" Centerset Concealed Deck Mount Faucet with Arc Spout and 2-5/8" Lever Handles Chrome. Faucet has a flow rate of 1.5 GPM, and is made of Chrome Plated Brass material, with a Quarter Turn Ceramic Disc valve. Faucet requires 3 faucet holes.

# Elkay 8" Centerset Concealed Deck Mount Faucet with Arc Spout and 2-5/8" Lever Handles Chrome