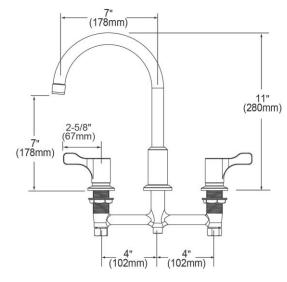

| Mounting Type:          | Deck Mount                |
|-------------------------|---------------------------|
| Special Features:       | Low Flow                  |
| Finish:                 | Chrome (CR)               |
| Handle Type:            | 2.6" Lever Handle         |
| Deck Clearance:         | 7"                        |
| Spout Reach:            | 7"                        |
| Spout Height:           | 11"                       |
| Hole Drillings:         | 3                         |
| Material:               | Chrome Plated Brass       |
| Valve Type:             | Quarter Turn Ceramic Disc |
| Valve Connection:       | 1/2"-14 NPSM              |
| Flow Rate:              | 1.5 GPM                   |
| Faucet Hole Size (min): | 1-1/4"                    |
| Faucet Hole Spread:     | 8                         |
| Countertop Thickness:   | 1-1/8                     |
| Spout Swing Rotation:   | 360°                      |
| Spout Type:             | Arc Tube                  |