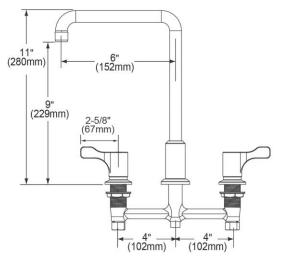

| Mounting Type:          | Deck Mount                |
|-------------------------|---------------------------|
| Special Features:       | Low Flow                  |
| Finish:                 | Chrome (CR)               |
| Handle Type:            | 2.6" Lever Handle         |
| Deck Clearance:         | 9"                        |
| Spout Reach:            | 6"                        |
| Spout Height:           | 11"                       |
| Hole Drillings:         | 3                         |
| Material:               | Chrome Plated Brass       |
| Valve Type:             | Quarter Turn Ceramic Disc |
| Valve Connection:       | 1/2"-14 NPSM              |
| Flow Rate:              | 1.5 GPM                   |
| Faucet Hole Size (min): | 1-1/4"                    |
| Faucet Hole Spread:     | 4                         |
| Countertop Thickness:   | 1-1/8                     |
| Spout Swing Rotation:   | 360°                      |
| Spout Type:             | Arc Tube                  |