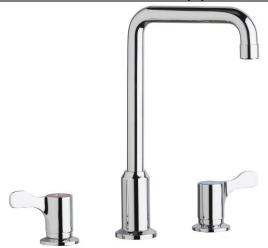

## Elkay 8" Centerset Concealed Deck Mount Faucet with Arc Tube Spout and 2-5/8" Lever Handles Chrome

Model(s) LKDA2437C

## PRODUCT SPECIFICATIONS

Elkay 8" Centerset Concealed Deck Mount Faucet with Arc Tube Spout and 2-5/8" Lever Handles Chrome. Faucet has a flow rate of 1.5 GPM, and is made of Chrome Plated Brass material, with a Quarter Turn Ceramic Disc valve. Faucet requires 3 faucet holes.

| Mounting Type:          | Deck Mount                |
|-------------------------|---------------------------|
| Special Features:       | Low Flow                  |
| Finish:                 | Chrome (CR)               |
| Handle Type:            | 2.6" Lever Handle         |
| Deck Clearance:         | 9"                        |
| Spout Reach:            | 6"                        |
| Spout Height:           | 11"                       |
| Hole Drillings:         | 3                         |
| Material:               | Chrome Plated Brass       |
| Valve Type:             | Quarter Turn Ceramic Disc |
| Valve Connection:       | 1/2"-14 NPSM              |
| Flow Rate:              | 1.5 GPM                   |
| Faucet Hole Size (min): | 1-1/4"                    |
| Faucet Hole Spread:     | 4                         |
| Countertop Thickness:   | 1-1/8                     |
| Spout Swing Rotation:   | 360°                      |
| Spout Type:             | Arc Tube                  |