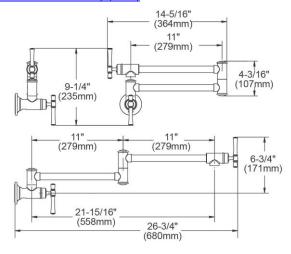

| Mounting Type:          | Wall Mount                                                                                                  |
|-------------------------|-------------------------------------------------------------------------------------------------------------|
| Special Features:       | Solid Brass Construction                                                                                    |
| Finish:                 | Antique Steel (AS), Chrome (CR),<br>Lustrous Steel (LS),<br>Oil Rubbed Bronze (RB),<br>Polished Nickel (PN) |
| Handle Type:            | Lever Handle                                                                                                |
| Spout Reach:            | 24"                                                                                                         |
| Hole Drillings:         | 1                                                                                                           |
| Material:               | Brass                                                                                                       |
| Valve Type:             | Ceramic Disc                                                                                                |
| Valve Connection:       | 1/2" NPT Female                                                                                             |
| Flow Rate:              | 4.0 GPM                                                                                                     |
| Faucet Hole Size (min): | 1/2"                                                                                                        |
| Spout Swing Rotation:   | 0°                                                                                                          |
| Spout Type:             | Pot Filler                                                                                                  |