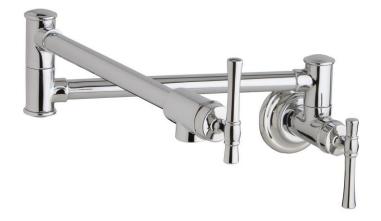

## PRODUCT SPECIFICATIONS

Elkay Explore Wall Mount Pot Filler Kitchen Faucet with Lever Handles. Faucet has a flow rate of 4.0 GPM, and is made of Brass material, with a Ceramic Disc valve. Faucet requires 1 faucet holes.

| Mounting Type:          | Wall Mount                                                                                                  |
|-------------------------|-------------------------------------------------------------------------------------------------------------|
| Special Features:       | Solid Brass Construction                                                                                    |
| Finish:                 | Antique Steel (AS), Chrome (CR),<br>Lustrous Steel (LS),<br>Oil Rubbed Bronze (RB),<br>Polished Nickel (PN) |
| Handle Type:            | Lever Handle                                                                                                |
| Spout Reach:            | 24"                                                                                                         |
| Hole Drillings:         | 1                                                                                                           |
| Material:               | Brass                                                                                                       |
| Valve Type:             | Ceramic Disc                                                                                                |
| Valve Connection:       | 1/2" NPT Female                                                                                             |
| Flow Rate:              | 4.0 GPM                                                                                                     |
| Faucet Hole Size (min): | 1/2"                                                                                                        |
| Spout Swing Rotation:   | 0°                                                                                                          |
| Spout Type:             | Pot Filler                                                                                                  |

## Elkay Explore Wall Mount Pot Filler Kitchen Faucet with Lever

Model(s) LKEC2091

In keeping with our policy of continuing product improvement, Elkay reserves the right to change product specifications without notice. Please visit elkay.com for the most current version of Elkay product specification sheets. This specification describes an Elkay product with design, quality, and functional benefits to the user. When making a comparison of other producers' offerings, be certain these features are not overlooked.