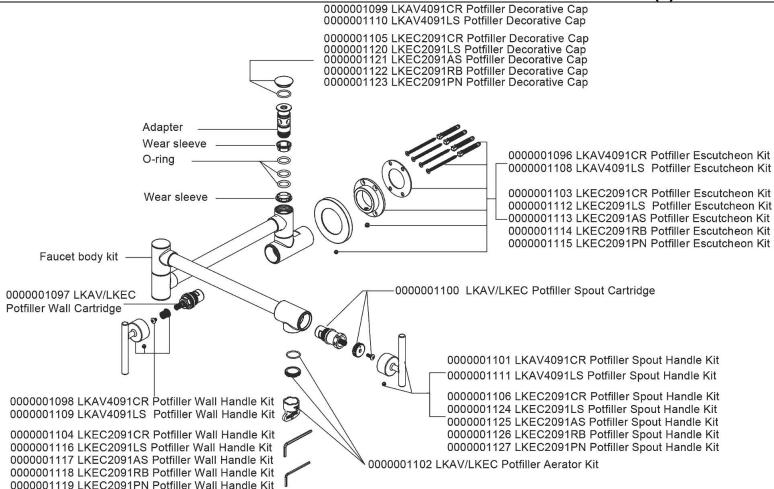

**Product Compliance:** 

ASME A112.18.1/CSA B125.1

**NSF 61** 

NSF 372 (lead free)

Clean and Care Manual (PDF) Installation Instructions (PDF) Limited Lifetime Warranty (PDF)

| PART:     | QTY: |
|-----------|------|
| PROJECT:  |      |
| CONTACT:  |      |
|           |      |
| NOTES:    |      |
| APPROVAL: |      |