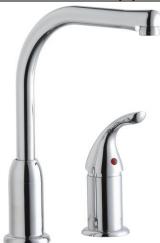

Elkay Everyday Kitchen Faucet with Remote Lever Handle Restricted Spout Chrome Model(s) LKF413945RS

## **PRODUCT SPECIFICATIONS**

Elkay Everyday Kitchen Faucet with Remote Lever Handle Restricted Spout Chrome. Faucet has a flow rate of 1.5 GPM, and is made of Brass material, with a Ceramic Disc valve. Faucet requires 2 faucet holes.

| Mounting Type:          | Deck Mount          |
|-------------------------|---------------------|
| Special Features:       | Low Flow            |
| Finish:                 | Chrome (CR)         |
| Handle Type:            | Remote Lever Handle |
| Deck Clearance:         | 10-1/2"             |
| Spout Reach:            | 8"                  |
| Spout Height:           | 11-1/2"             |
| Hole Drillings:         | 2                   |
| Material:               | Brass               |
| Valve Type:             | Ceramic Disc        |
| Valve Connection:       | 3/8" O.D. Copper    |
| Flow Rate:              | 1.5 GPM             |
| Faucet Hole Size (min): | 1-3/8"              |
| Countertop Thickness:   | 2-1/2               |
| Spout Swing Rotation:   | 45°                 |
| Spout Type:             | Fixed Spout         |