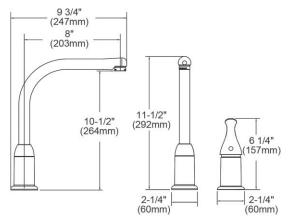

| Mounting Type:          | Deck Mount          |
|-------------------------|---------------------|
| Special Features:       | Low Flow            |
| Finish:                 | Chrome (CR)         |
| Handle Type:            | Remote Lever Handle |
| Deck Clearance:         | 10-1/2"             |
| Spout Reach:            | 8"                  |
| Spout Height:           | 11-1/2"             |
| Hole Drillings:         | 2                   |
| Material:               | Brass               |
| Valve Type:             | Ceramic Disc        |
| Valve Connection:       | 3/8" O.D. Copper    |
| Flow Rate:              | 1.5 GPM             |
| Faucet Hole Size (min): | 1-3/8"              |
| Countertop Thickness:   | 2-1/2               |
| Spout Swing Rotation:   | 45°                 |
| Spout Type:             | Fixed Spout         |