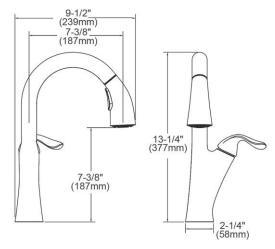

| Mounting Type:          | Deck Mount                                                     |
|-------------------------|----------------------------------------------------------------|
| Special Features:       | Low Flow                                                       |
|                         | Solid Brass Construction                                       |
| Spray Type:             | Pull Down                                                      |
| Finish:                 | Antique Steel (AS), Chrome (CR),                               |
|                         | Lustrous Steel (LS)                                            |
| Handle Type:            | Forward Only Lever Handle                                      |
| Deck Clearance:         | 7-3/8"                                                         |
| Spout Reach:            | 7-3/8"                                                         |
| Spout Height:           | 13-1/4"                                                        |
| Hole Drillings:         | 1                                                              |
| Material:               | Brass                                                          |
| Valve Type:             | Ceramic Disc                                                   |
| Valve Connection:       | 1/2"-14 NPSM                                                   |
| Flow Rate:              | 1.5 GPM                                                        |
| Faucet Hole Size (min): | 1-1/2"                                                         |
| Countertop Thickness:   | 2-1/2                                                          |
| Spout Swing Rotation:   | 360°                                                           |
| Spout Type:             | Pull-down Spray                                                |
| Spray Functions:        | Aerated, Spray, Pause, Stainless<br>Steel Coil Hand Spray Hose |