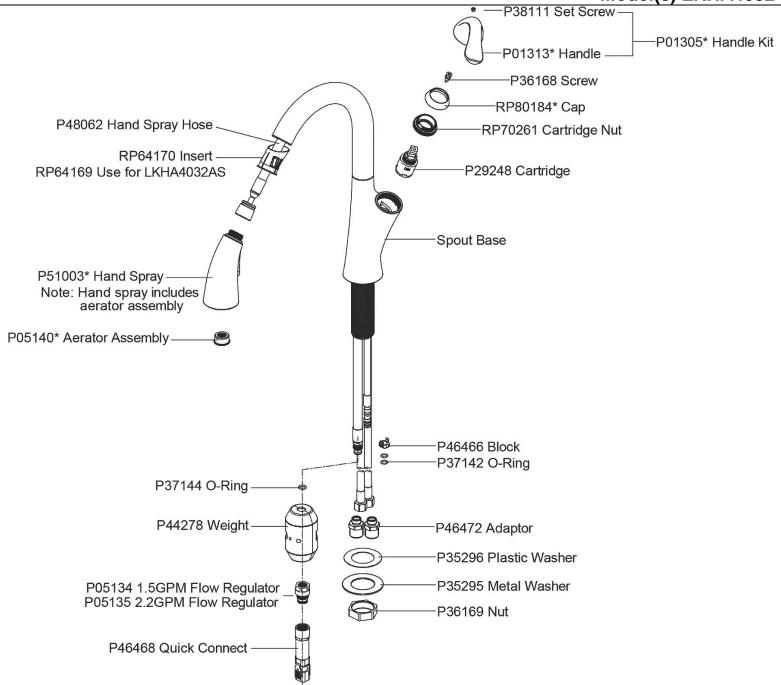

## **OPTIONAL ACCESSORIES**

LK320 - Elkay Soap / Lotion Dispenser LK131 - Elkay 3-Hole Escutcheon Plate, Chrome (CR)

Chrome Steel (AS)

Steel (LS)

AMERICAN PRIDE. A LIFETIME TRADITION.

Like your family, the Elkay family has values and traditions that endure. For almost a century, Elkay has been a family-owned and operated company, providing thousands of jobs that support our families and communities.