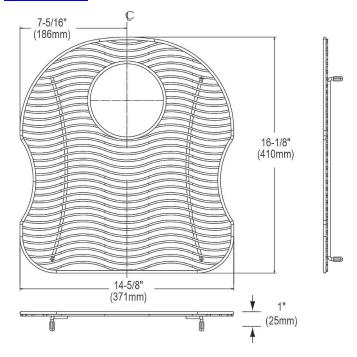

## **PRODUCT SPECIFICATIONS**

Elkay Stainless Steel 14-5/8" x 16-1/8" x 1" Bottom Grid. Overall dimensions are 14-5/8" x 16-1/8" x 1".

Made of Stainless Steel

| Material:          | Stainless Steel               |
|--------------------|-------------------------------|
| Finish:            | Polished Stainless Steel      |
| Dimensions:        | 14-5/8" x 16-1/8" x 1"        |
| Fits Bowl Size(s): | Fits bowl size: 16" x 17-1/2" |