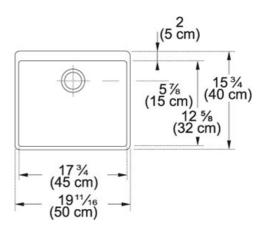

## **Product Information**

| FUN#                    | 130.0256.634                                                                                                             |
|-------------------------|--------------------------------------------------------------------------------------------------------------------------|
| US Part<br>Number       | MHK110-20MW                                                                                                              |
| Minimum<br>Cabinet Size | 21"                                                                                                                      |
| <b>Drain Opening</b>    | 3 1/2"                                                                                                                   |
| Outer<br>Dimensions     | 19 11/16"x15 3/4"                                                                                                        |
| Bowl Size               | 17 3/4"x12 5/8"x5 7/8"                                                                                                   |
| Number of<br>Bowls      | 1                                                                                                                        |
| *                       | Dimensions may vary by 2% (plus or minus) due to material attributes and firing process. Finish on front and sides only. |
| Type of<br>Material     | Fireclay                                                                                                                 |