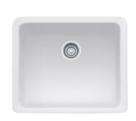

## **SPECIFICATION SHEET**

PRODUCT FAMILY: Sinks FINSH: Fireclay Matte White SERIES: MANOR HOUSE MODEL: MHK110-20

## **Product Information**

| FUN#                    | 130.0256.634                                                                                                             |
|-------------------------|--------------------------------------------------------------------------------------------------------------------------|
| US Part<br>Number       | MHK110-20MW                                                                                                              |
| Minimum<br>Cabinet Size | 21"                                                                                                                      |
| <b>Drain Opening</b>    | 3 1/2"                                                                                                                   |
| Outer<br>Dimensions     | 19 11/16"x15 3/4"                                                                                                        |
| Bowl Size               | 17 3/4"x12 5/8"x5 7/8"                                                                                                   |
| Number of<br>Bowls      | 1                                                                                                                        |
| *                       | Dimensions may vary by 2% (plus or minus) due to material attributes and firing process. Finish on front and sides only. |
| Type of<br>Material     | Fireclay                                                                                                                 |