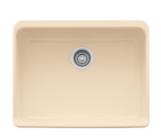

## **SPECIFICATION SHEET**

PRODUCT FAMILY: Sinks FINSH: Fireclay Biscuit SERIES: MANOR HOUSE MODEL: MHK110-24WH

## **Product Information**

| FUN#                    | 130.0066.193                                                                                                             |
|-------------------------|--------------------------------------------------------------------------------------------------------------------------|
| US Part<br>Number       | MHK110-24BT                                                                                                              |
| Minimum<br>Cabinet Size | 27"                                                                                                                      |
| Drain Opening 3 1/2"    |                                                                                                                          |
| Outer<br>Dimensions     | 23 5/8"x19 3/4"x7 7/8"                                                                                                   |
| Bowl Size               | 22 1/4"x16 1/2"x7 1/8"                                                                                                   |
| Number of<br>Bowls      | 1                                                                                                                        |
| *                       | Dimensions may vary by 2% (plus or minus) due to material attributes and firing process. Finish on front and sides only. |
| Type of<br>Material     | Fireclay                                                                                                                 |