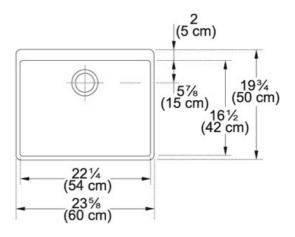

## **Product Information**

| FUN#                    | 130.0066.193                                                                                                             |
|-------------------------|--------------------------------------------------------------------------------------------------------------------------|
| US Part<br>Number       | MHK110-24BT                                                                                                              |
| Minimum<br>Cabinet Size | 27"                                                                                                                      |
| Drain Opening 3 1/2"    |                                                                                                                          |
| Outer<br>Dimensions     | 23 5/8"x19 3/4"x7 7/8"                                                                                                   |
| Bowl Size               | 22 1/4"x16 1/2"x7 1/8"                                                                                                   |
| Number of<br>Bowls      | 1                                                                                                                        |
| *                       | Dimensions may vary by 2% (plus or minus) due to material attributes and firing process. Finish on front and sides only. |
| Type of<br>Material     | Fireclay                                                                                                                 |