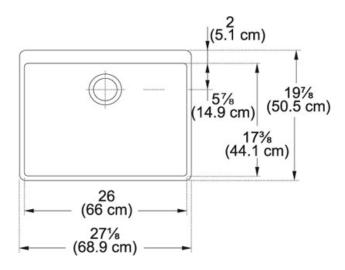

| TECHNICAL DATA          |                                                                                                                           |
|-------------------------|---------------------------------------------------------------------------------------------------------------------------|
| Minimum<br>Cabinet Size | 30"                                                                                                                       |
| Drain Opening           | 3 1/2"                                                                                                                    |
| Length overall          | 27 1/8"                                                                                                                   |
| Width overall           | 19 7/8"                                                                                                                   |
| Depth Overall           | 7 7/8"                                                                                                                    |
| Length of large<br>bowl | 26"                                                                                                                       |
| Width of large<br>bowl  | 17 3/8"                                                                                                                   |
| Depth of large<br>bowl  | 7 1/8"                                                                                                                    |
| Number of Bowls         | 1                                                                                                                         |
| *                       | Dimensions may vary by 2% (plus or minus) due to material attributes and firing process.  Finish on front and sides only. |
| Type of Material        | Fireclay                                                                                                                  |
| Cut-Out<br>Template     | No                                                                                                                        |
| Installation Clips      | No                                                                                                                        |
| Where to buy            | Showroom                                                                                                                  |
| Where to buy            | Showroom                                                                                                                  |