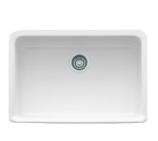

## Manor House MHK110-28 Fireclay White | 130.0066.200

FAMILY: Sinks | SERIE: Manor House | MODEL: MHK110-28 | FINISH: Fireclay White | INSTALLATION TYPE: Apron Front |

STYLE: Contemporary

Reminiscent of the days of gracious living, great houses and the butler's pantry, the Manor House fireclay sinks by Villeroy & Boch feature old world craftmanship with the advanced hygienic advantages of modern technology.

FAMILY: Sinks | SERIE: Manor House | MODEL: MHK110-28 | FINISH: Fireclay White | INSTALLATION TYPE: Apron Front |

STYLE: Contemporary