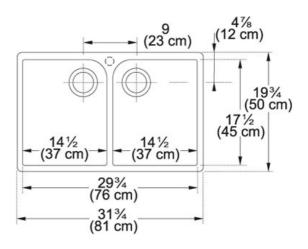

## Product Information

| FUN#                    | 130.0066.206                                                                                                             |
|-------------------------|--------------------------------------------------------------------------------------------------------------------------|
| US Part<br>Number       | MHK720-31WH                                                                                                              |
| Minimum<br>Cabinet Size | 33"                                                                                                                      |
| Drain Opening3 1/2"     |                                                                                                                          |
| Faucet Hole             | 1                                                                                                                        |
| Outer<br>Dimensions     | 31 3/4"x19 3/8"x8 5/8"                                                                                                   |
| Bowl Size               | 14 1/2"x17 1/2"x7 7/8"                                                                                                   |
| Number of<br>Bowls      | 2                                                                                                                        |
| *                       | Dimensions may vary by 2% (plus or minus) due to material attributes and firing process. Finish on front and sides only. |
| Type of<br>Material     | Fireclay                                                                                                                 |