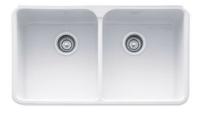

## **SPECIFICATION SHEET**

PRODUCT FAMILY: Sinks FINISH : Fireclay White SERIES : MANOR HOUSE MODEL : MHK720-31

## Product Information

| FUN#                    | 130.0066.206                                                                                                             |
|-------------------------|--------------------------------------------------------------------------------------------------------------------------|
| US Part<br>Number       | MHK720-31WH                                                                                                              |
| Minimum<br>Cabinet Size | 33"                                                                                                                      |
| Drain Opening3 1/2"     |                                                                                                                          |
| Faucet Hole             | 1                                                                                                                        |
| Outer<br>Dimensions     | 31 3/4"x19 3/8"x8 5/8"                                                                                                   |
| Bowl Size               | 14 1/2"x17 1/2"x7 7/8"                                                                                                   |
| Number of<br>Bowls      | 2                                                                                                                        |
| *                       | Dimensions may vary by 2% (plus or minus) due to material attributes and firing process. Finish on front and sides only. |
| Type of<br>Material     | Fireclay                                                                                                                 |