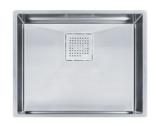

## **SPECIFICATION SHEET**

PRODUCT FAMILY: Sinks FINISH: Stainless Steel SERIES: PEAK MODEL: PKX11021

## **Product Information**

| FUN#                  | 122.0074.956             |
|-----------------------|--------------------------|
| US Part Number        | PKX11021                 |
| Franke Integral Ledge | built-in                 |
| Minimum Cabinet Size  | 24"                      |
| Drain Opening         | 3 1/2"                   |
| Outer Dimensions      | 23 13/16"x17 3/4"        |
| Bowl Size             | 21 5/8"x16 1/2"x9 7/8"   |
| Number of Bowls       | 1                        |
| Type of Material      | 16 gauge Stainless Steel |