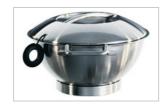

## **SPECIFICATION SHEET**

PRODUCT FAMILY: Sinks FINISH: Stainless Steel SERIES: PEAK MODEL: PKX11021





## **Product Information**

| FUN#                  | 122.0074.956             |
|-----------------------|--------------------------|
| US Part Number        | PKX11021                 |
| Franke Integral Ledge | built-in                 |
| Minimum Cabinet Size  | 24"                      |
| Drain Opening         | 3 1/2"                   |
| Outer Dimensions      | 23 13/16"x17 3/4"        |
| Bowl Size             | 21 5/8"x16 1/2"x9 7/8"   |
| Number of Bowls       | 1                        |
| Type of Material      | 16 gauge Stainless Steel |



## **Accessories**







112.0066.060

112.0173.262

112.0173.264

## **Suggested Products**







112.0007.730

112.0049.213



112.0066.071



112.0073.921



112.0073.934



115.0067.275



119.0066.616



119.0068.282

119.0175.313

133.0178.205