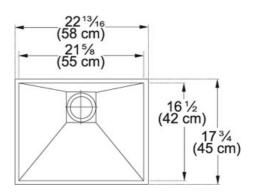

## **Product Information**

| FUN#                  | 122.0074.956             |
|-----------------------|--------------------------|
| US Part Number        | PKX11021                 |
| Franke Integral Ledge | built-in                 |
| Minimum Cabinet Size  | 24"                      |
| Drain Opening         | 3 1/2"                   |
| Outer Dimensions      | 23 13/16"x17 3/4"        |
| Bowl Size             | 21 5/8"x16 1/2"x9 7/8"   |
| Number of Bowls       | 1                        |
| Type of Material      | 16 gauge Stainless Steel |