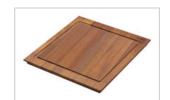

## **SPECIFICATION SHEET**

PRODUCT FAMILY: Sinks FINISH: Stainless Steel SERIES: PEAK MODEL: PKX11021





## **Product Information**

| FUN#                  | 122.0074.956             |
|-----------------------|--------------------------|
| US Part Number        | PKX11021                 |
| Franke Integral Ledge | built-in                 |
| Minimum Cabinet Size  | 24"                      |
| Drain Opening         | 3 1/2"                   |
| Outer Dimensions      | 23 13/16"x17 3/4"        |
| Bowl Size             | 21 5/8"x16 1/2"x9 7/8"   |
| Number of Bowls       | 1                        |
| Type of Material      | 16 gauge Stainless Steel |



## **Accessories**







112.0066.060

112.0173.262

112.0173.264

## **Suggested Products**







112.0007.730

112.0049.213



112.0066.071



112.0073.921



112.0073.934



115.0067.275



119.0066.616



119.0068.282

119.0175.313

133.0178.205