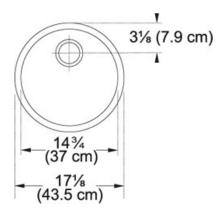

| 21"                      |
|--------------------------|
| 3 1/2"                   |
| 17 1/8"                  |
| 17 1/8"                  |
| 14 3/4"                  |
| 14 3/4"                  |
| 6 9/16"                  |
| 1                        |
| 20 Gauge Stainless Steel |
| Yes                      |
| Yes                      |
| Showroom                 |
| Showroom                 |
|                          |