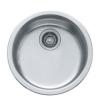

## Rotondo RBX 110 Stainless Steel | 101.0048.499

FAMILY: Sinks | SERIE: Rotondo | MODEL: RBX 110 | FINISH: Stainless Steel | INSTALLATION TYPE: Topmount | STYLE: Contemporary

Rotondo is a practical round bowl for limited space. This versatile bowl may be installed as a topmount or undermount sink .