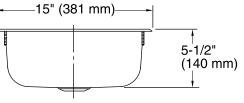

## Single Basin Entertainment Sink B155-1

- 20-gauge stainless steel
- Top-mount
- Single bowl
- Single faucet hole
- 2" drain opening
- SilentShield<sup>®</sup> sound-absorption technology offers quieter performance.
- Designer styling with rounded corners
- Ledge-back
- Satin-sanded deck and buffed basin finish
- 15" (38.1 cm) x 15" (38.1 cm) x 5-1/2" (14 cm)

### **Technical Information**

| All product dimensions are nominal. |                               |
|-------------------------------------|-------------------------------|
| Installation:                       | Top-mount                     |
| Bowl area (Only)                    | Length: 13-1/4" (337 mm)      |
|                                     | Width: 11" (279 mm)           |
|                                     | Bowl depth: 5-9/16" (141 mm)  |
|                                     | Water depth: 5-9/16" (141 mm) |
| Number of deck holes:               | 1                             |
| Faucet hole(s):                     | 1-7/16" (37 mm)               |
| Drain hole:                         | 1-15/16" (49 mm)              |
|                                     |                               |