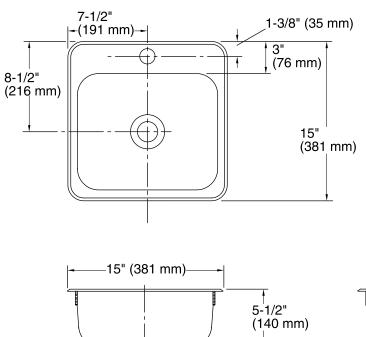

### **Technical Information**

| All product dimensions are nominal. |                               |
|-------------------------------------|-------------------------------|
| Installation:                       | Top-mount                     |
| Bowl area (Only)                    | Length: 13-1/4" (337 mm)      |
|                                     | Width: 11" (279 mm)           |
|                                     | Bowl depth: 5-9/16" (141 mm)  |
|                                     | Water depth: 5-9/16" (141 mm) |
| Number of deck holes:               | 1                             |
| Faucet hole(s):                     | 1-7/16" (37 mm)               |
| Drain hole:                         | 1-15/16" (49 mm)              |
|                                     |                               |