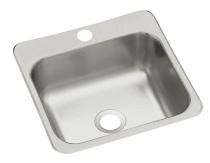

## Single Basin Entertainment Sink B155-1

- 20-gauge stainless steel
- Top-mount
- Single bowl
- Single faucet hole
- 2" drain opening
- SilentShield<sup>®</sup> sound-absorption technology offers quieter performance.
- Designer styling with rounded corners
- Ledge-back
- Satin-sanded deck and buffed basin finish
- 15" (38.1 cm) x 15" (38.1 cm) x 5-1/2" (14 cm)

# Single Basin Entertainment Sink B155-1