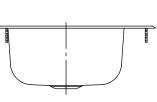

## Single Basin Entertainment Sink B155-1

- 20-gauge stainless steel
- Top-mount
- Single bowl
- Single faucet hole
- 2" drain opening
- SilentShield<sup>®</sup> sound-absorption technology offers quieter performance.
- Designer styling with rounded corners
- Ledge-back
- Satin-sanded deck and buffed basin finish
- 15" (38.1 cm) x 15" (38.1 cm) x 5-1/2" (14 cm)

### **Technical Information**

| All product dimensions are nominal. |                               |
|-------------------------------------|-------------------------------|
| Installation:                       | Top-mount                     |
| Bowl area (Only)                    | Length: 13-1/4" (337 mm)      |
|                                     | Width: 11" (279 mm)           |
|                                     | Bowl depth: 5-9/16" (141 mm)  |
|                                     | Water depth: 5-9/16" (141 mm) |
| Number of deck holes:               | 1                             |
| Faucet hole(s):                     | 1-7/16" (37 mm)               |
| Drain hole:                         | 1-15/16" (49 mm)              |
|                                     |                               |