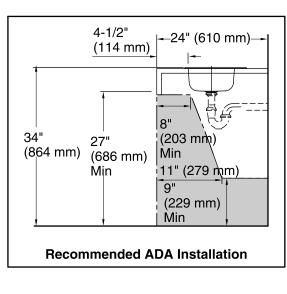

## **Optional Accessories**

7466 Sink Strainer

ADA

Codes/Standards ASME A112.19.3/CSA B45.4 ADA ICC/ANSI A117.1

See website for detailed warranty information.

#### Notes

Install this product according to the installation instructions.

ADA compliant when installed to the specific requirements of these regulations.