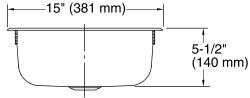

# Single Basin Entertainment Sink **B155-2**

- 20-gauge stainless steel
- Top-mount
- Single bowl
- Two faucet holes
- 2" drain opening
- SilentShield® sound-absorption technology offers quieter performance.
- Designer styling with rounded corners
- Ledge-back
- Satin-sanded deck and buffed basin finish
- 15" (38.1 cm) x 15" (38.1 cm) x 5-1/2" (14 cm)