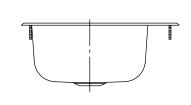

# Single Basin Entertainment Sink **B155-2**

- 20-gauge stainless steel
- Top-mount
- Single bowl
- Two faucet holes
- 2" drain opening
- SilentShield® sound-absorption technology offers quieter performance.
- Designer styling with rounded corners
- Ledge-back
- Satin-sanded deck and buffed basin finish
- 15" (38.1 cm) x 15" (38.1 cm) x 5-1/2" (14 cm)

#### **Technical Information**

All product dimensions are nominal. Installation: Top-mount

Bowl area (Only) Length: 13-1/4" (337 mm)

Width: 11" (279 mm)

Bowl depth: 5-9/16" (141 mm) Water depth: 5-9/16" (141 mm)

Number of deck holes: 2

Faucet hole(s): 1-7/16" (37 mm)
Drain hole: 1-15/16" (49 mm)