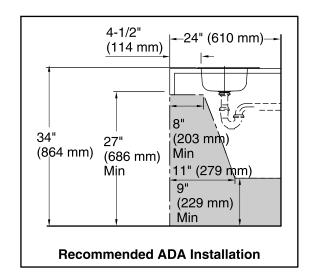

### **Optional Accessories**

7466 Sink Strainer

ADA

Codes/Standards ASME A112.19.3/CSA B45.4 ADA ICC/ANSI A117.1

See website for detailed warranty information.

#### **Notes**

Install this product according to the installation instructions.

ADA compliant when installed to the specific requirements of these regulations.