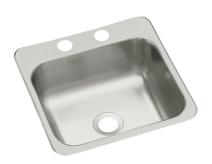

# Single Basin Entertainment Sink **B155-2**

- 20-gauge stainless steel
- Top-mount
- Single bowl
- Two faucet holes
- 2" drain opening
- SilentShield® sound-absorption technology offers quieter performance.
- Designer styling with rounded corners
- Ledge-back
- Satin-sanded deck and buffed basin finish
- 15" (38.1 cm) x 15" (38.1 cm) x 5-1/2" (14 cm)

## Single Basin Entertainment Sink **B155-2**