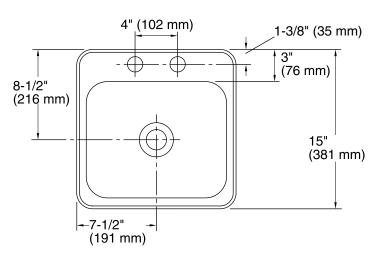

#### **Technical Information**

All product dimensions are nominal. Installation: Top-mount

Bowl area (Only) Length: 13-1/4" (337 mm)

Width: 11" (279 mm)

Bowl depth: 5-9/16" (141 mm) Water depth: 5-9/16" (141 mm)

Number of deck holes: 2

Faucet hole(s): 1-7/16" (37 mm)
Drain hole: 1-15/16" (49 mm)