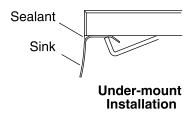

#### **Features**

- Drop-in or under-mount installation
- 20-gauge stainless steel with luster finish
- No faucet holes; accommodates either a wall-mount or countertop faucet
- Center drain, no overflow

### **Technical Information**

All product dimensions are nominal.

Installation: Drop-in, Under-mount Bowl area (Only): Length: 8-7/8" (225 mm)

Width: 8-7/8" (225 mm)

Bowl depth: 4" (102 mm)

Drain hole: 2" (51 mm)