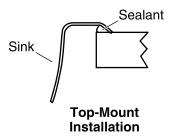

#### **Notes**

Install this product according to the installation instructions.