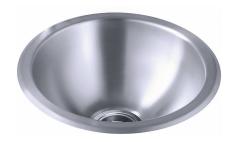

# Drop-in/Under-mount Bathroom Sink 111-0

#### **Features**

- Drop-in or under-mount installation
- 20-gauge stainless steel with luster finish
- No faucet holes; accommodates either a wall-mount or countertop faucet
- Center drain, no overflow