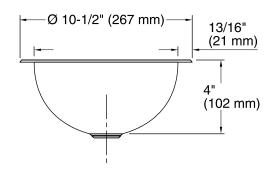

### **Technical Information**

All product dimensions are nominal.

Installation: Drop-in, Under-mount Bowl area (Only): Length: 8-7/8" (225 mm)

Width: 8-7/8" (225 mm)

Bowl depth: 4" (102 mm)

Drain hole: 2" (51 mm)