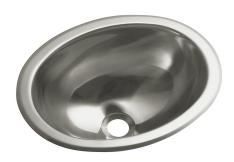

#### **Features**

- Oval basin.
- No overflow.
- Mirror finish.
- No faucet holes; requires wall- or counter-mount faucet.
- SilentShield® sound-absorption technology offers quieter performance.
- 13-1/4" (337 mm) x 10-1/2" (267 mm) x 5" (127 mm)

### Material

20-gauge stainless steel.