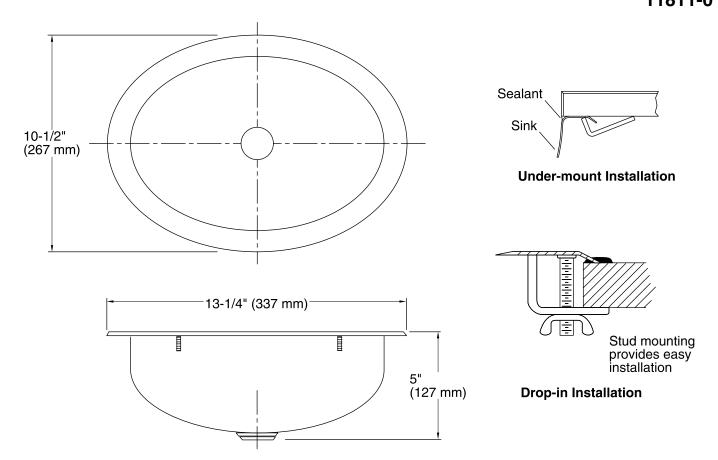

#### **Features**

- Oval basin.
- No overflow.
- Mirror finish.
- No faucet holes; requires wall- or counter-mount faucet.
- SilentShield® sound-absorption technology offers quieter performance.
- 13-1/4" (337 mm) x 10-1/2" (267 mm) x 5" (127 mm)

## Installation

Drop-in or under-mount.

## **Technical Information**

All product dimensions are nominal.

Bowl configuration: Single

Installation: Drop-in, Under-mount

Drain hole: 1-3/4" (44 mm)