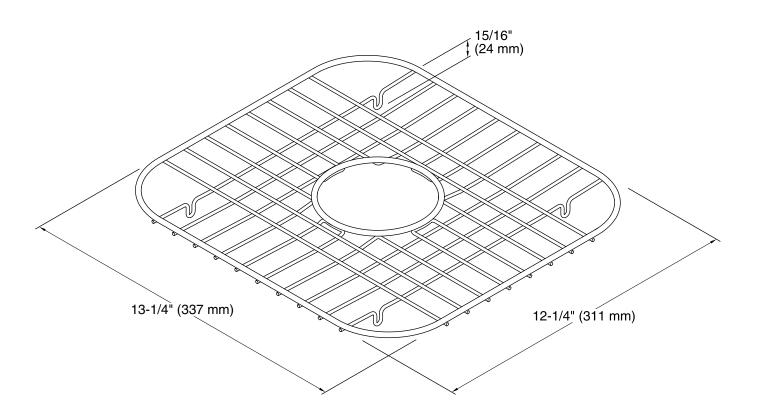

## Features

- Protects bottom of bowl from surface damage.
- Features a drain hole opening allowing the drain to be used without removing the rack.
- Non-abrasive plastic feet will not harm the bowl finish.
- For use with Sterling models 11400, 11401, 11402, 11406, 11407, 11444, 11445, 11850, 11855, 14707, 14708, and 24765.
- 12-1/4" (311 mm) x 13-1/4" (337 mm)