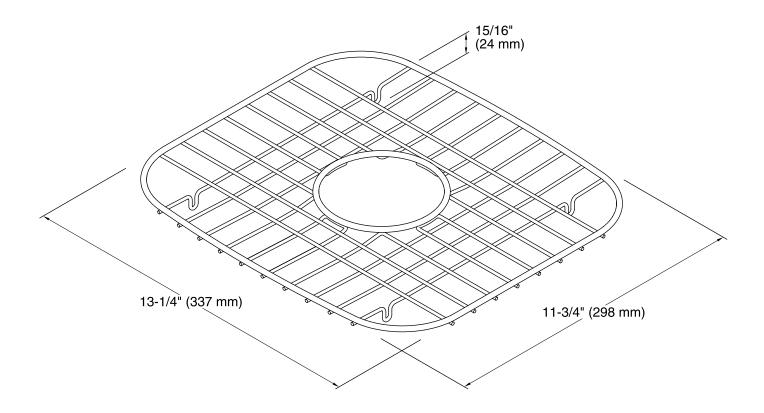

#### **Features**

- Protects bottom of bowl from surface damage.
- Features a drain hole opening allowing the drain to be used without removing the rack.
- Non-abrasive plastic feet will not harm the bowl finish.
- For use with Sterling models 11409 (smaller bowl), and 11448.
- 11-3/4" (298 mm) x 13-1/4" (337 mm)