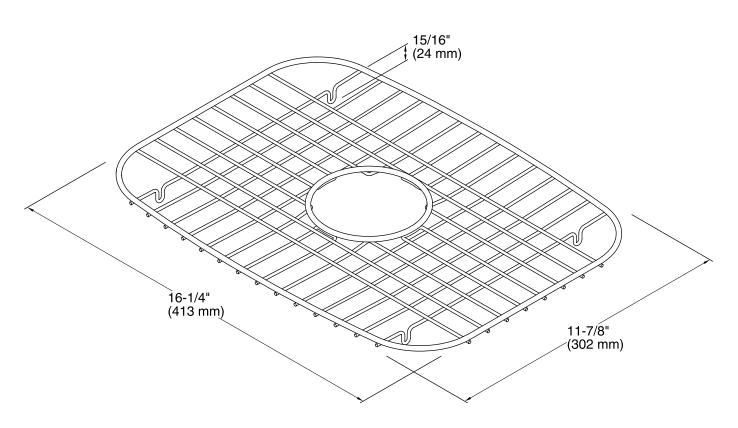

## Features

- Protects bottom of bowl from surface damage.
- Features a drain hole opening allowing the drain to be used without removing the rack.
- Non-abrasive plastic feet will not harm the bowl finish.
- For use with Sterling models 11409 (large bowl), and 11449.
- 11-7/8" (302 mm) x 16-1/4" (413 mm)

## **Technical Information**

All product dimensions are nominal.