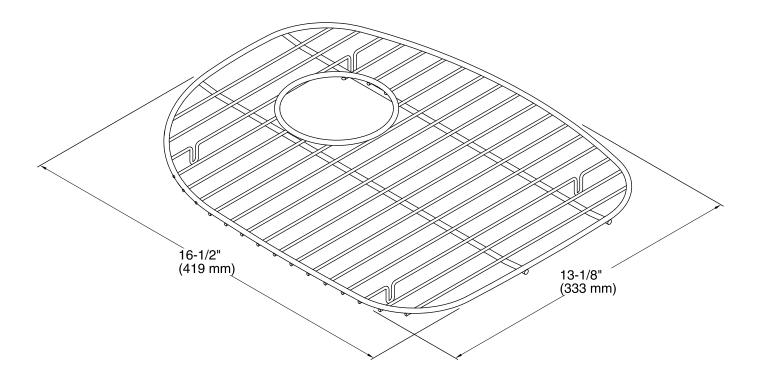

## **Features**

- For left-hand bowl.
- Protects bottom of bowl from surface damage.
- Features a drain hole opening allowing the drain to be used without removing the rack.
- Non-abrasive plastic feet will not harm the bowl finish.
- For use with Sterling models 11723 (larger bowl) and 11724 (larger bowl).
- 13-1/8" (333 mm) x 16-1/2" (419 mm)

## **Technical Information**

All product dimensions are nominal.