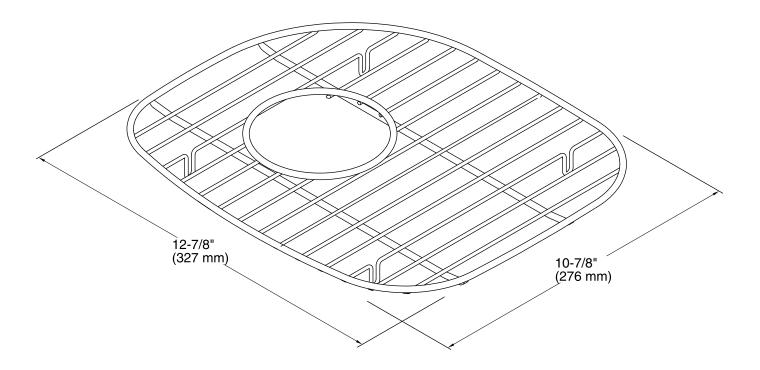

#### **Features**

- Protects bottom of bowl from surface damage.
- Features a drain hole opening allowing the drain to be used without removing the rack.
- Non-abrasive plastic feet will not harm the bowl finish.
- For use with Sterling models 11723 (smaller bowl) and 11724 (smaller bowl).
- 10-7/8" (276 mm) x 12-7/8" (327 mm)

## **Technical Information**

All product dimensions are nominal.