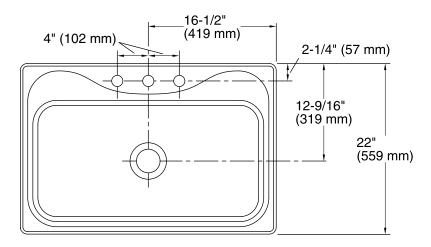

## Southhaven<sup>®</sup>

Top-mount Kitchen Sink 24912-3

- Single bowl
- Top-mount self-rimming style with curved deck design
- 20-gauge Stainless Steel
- Three faucet holes
- SilentShield® sound-absorption technology offers quieter performance.
- 24912-3 = Individual Pack
- F24912-3 = 40 Pack
- 33" (838 mm) x 22" (559 mm) x 8" (203 mm)

#### **Technical Information**

All product dimensions are nominal.

Installation: Top-mount

Bowl area (Only) Length: 29-3/16" (742 mm)

Width: 15-1/16" (383 mm) Bowl depth: 8" (203 mm) Water depth: 8" (203 mm)

Number of deck holes: 3

Faucet hole(s): 1-7/16" (37 mm)
Drain hole: 3-5/8" (92 mm)