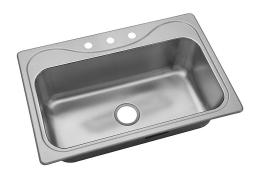

## Southhaven<sup>®</sup>

Top-mount Kitchen Sink 24912-3

- Single bowl
- Top-mount self-rimming style with curved deck design
- 20-gauge Stainless Steel
- Three faucet holes
- SilentShield® sound-absorption technology offers quieter performance.
- 24912-3 = Individual Pack
- F24912-3 = 40 Pack
- 33" (838 mm) x 22" (559 mm) x 8" (203 mm)

# Southhaven®

Top-mount Kitchen Sink 24912-3