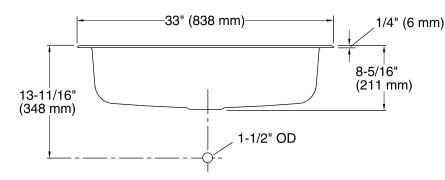

## Southhaven<sup>®</sup>

Top-mount Kitchen Sink 24912-3

- Single bowl
- Top-mount self-rimming style with curved deck design
- 20-gauge Stainless Steel
- Three faucet holes
- SilentShield® sound-absorption technology offers quieter performance.
- 24912-3 = Individual Pack
- F24912-3 = 40 Pack
- 33" (838 mm) x 22" (559 mm) x 8" (203 mm)

#### **Technical Information**

All product dimensions are nominal.

Installation: Top-mount

Bowl area (Only) Length: 29-3/16" (742 mm)

Width: 15-1/16" (383 mm) Bowl depth: 8" (203 mm) Water depth: 8" (203 mm)