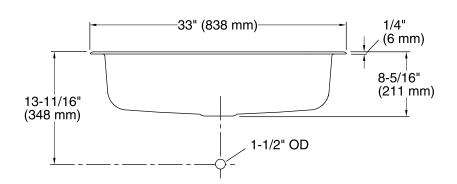

# Southhaven<sup>®</sup>

Top-mount Kitchen Sink 24912-4

- Single bowl
- Top-mount self-rimming style with curved deck design
- 20-gauge Stainless Steel
- Four faucet holes
- SilentShield® sound-absorption technology offers quieter performance.
- 24912-4 = Individual Pack
- F24912-4 = 40 Pack
- 33" (838 mm) x 22" (559 mm) x 8" (203 mm)

#### **Technical Information**

All product dimensions are nominal.

Installation: Top-mount

Bowl area (Only) Length: 29-3/16" (742 mm)

Width: 15-1/16" (383 mm) Bowl depth: 8" (203 mm) Water depth: 8" (203 mm)