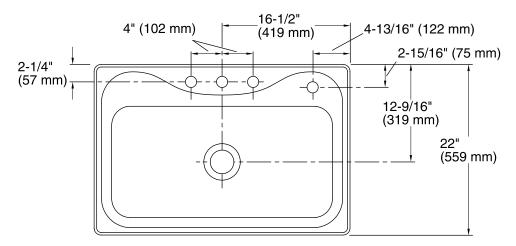

#### **Technical Information**

All product dimensions are nominal.

Installation: Top-mount

Bowl area (Only) Length: 29-3/16" (742 mm)

Width: 15-1/16" (383 mm) Bowl depth: 8" (203 mm) Water depth: 8" (203 mm)

Number of deck holes: 4

Faucet hole(s): 1-7/16" (37 mm)
Soap/Lotion hole: 1-7/16" (37 mm)
Drain hole: 3-5/8" (92 mm)