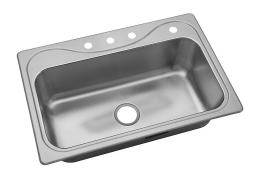

# Southhaven<sup>®</sup>

Top-mount Kitchen Sink 24912-4

- Single bowl
- Top-mount self-rimming style with curved deck design
- 20-gauge Stainless Steel
- Four faucet holes
- SilentShield® sound-absorption technology offers quieter performance.
- 24912-4 = Individual Pack
- F24912-4 = 40 Pack
- 33" (838 mm) x 22" (559 mm) x 8" (203 mm)

## Southhaven®

Top-mount Kitchen Sink 24912-4