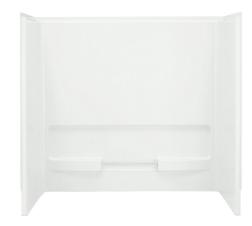

## Features

- Modular design allows it to be moved around corners and through doorways with ease.
- Durable swirl gloss finish.
- Convenient shelving and acrylic towel bar on back wall.

## Installation

Caulk required in seams for proper installation.

60" Bath/Shower Wall Set

Advantage™

### **Technical Information**

All product dimensions are nominal. Installation: 3-Wall Alcove