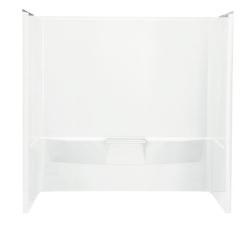

# 60" Bath/Shower Wall Set with Backer Boards

#### Features

- Modular design allows it to be moved around corners and through doorways with ease.
- Durable high gloss finish.
- Convenient shelving and acrylic towel bar on back wall.
- Includes backer boards for later grab bar installation.