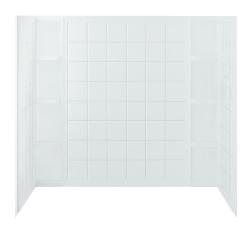

### Ensemble™

60" x 36" Bath/Shower Wall Set **71104100** 

### **Features**

- Modular design allows it to be moved around corners and through doorways with ease.
- Durable high gloss finish.
- Realistic tile wall surround features molded-in shelves for generous storage space.