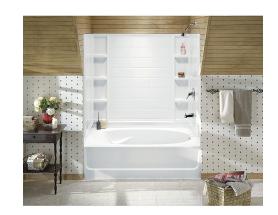

## Features

- Modular design allows it to be moved around corners and through doorways with ease.
- Durable high gloss finish.
- Realistic tile wall surround features molded-in shelves for generous storage space.

## Installation

• Some caulk required for proper installation.

Ensemble<sup>™</sup>

60" x 42" Bath/Shower Wall Set