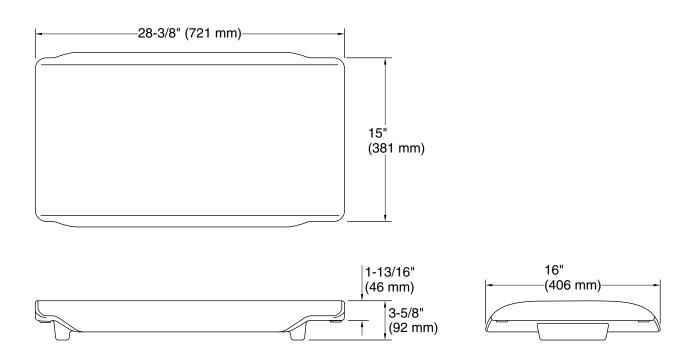

#### **Features**

- Can be positioned anywhere within the bath or removed completely.
- 30-1/2" x 16" (774 mm x 406 mm).
- Holds up to 300 lb.

### **Technical Information**

All product dimensions are nominal.