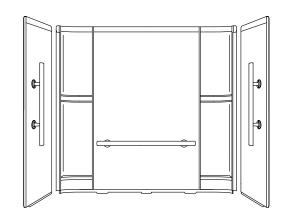

## Accord®

60" x 30" ADA Smooth Wall Set with Grab Bars

#### Features

- Durable high gloss finish.
- Caulk-less seam installation.
- Smooth walls with integrated shelves for ample storage.
- Includes 1-1/2" (38 mm) OD stainless steel grab bars.

### Accord® 60" x 30" ADA Smooth Wall Set with Grab Bars 71244113

No image available. This product is a component and not intended to be a standalone installation.