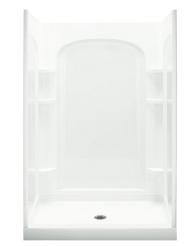

# Ensemble™

48" Curve Shower w/Backer Boards

#### Features

- Modular design allows it to be moved around corners and through doorways with ease.
- Durable high gloss finish.
- Convenient shelves provide generous storage space.
- Shaving ledge/foot rest for added comfort.
- Curve wall design for a smooth look and feel.
- 48" (1219 mm) x 34" (864 mm) x 75-3/4" (1926 mm) complete unit finished dimensions.