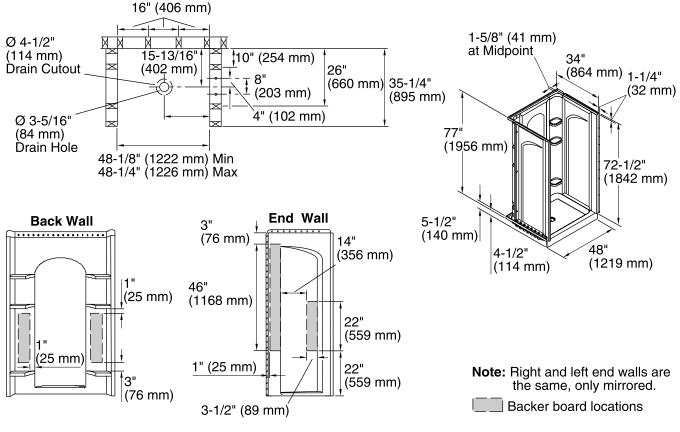

#### **Technical Information**

| All product dimensions are nominal. |  |
|-------------------------------------|--|
| 3-Wall Alcove                       |  |
| Center                              |  |
| 3" (76 mm)                          |  |
| 4-1/2" (114 mm)                     |  |
| 70-1/2" (1791 mm)                   |  |
| 44-5/8" (1133 mm)                   |  |
|                                     |  |

#### Notes

Install this product according to the installation instructions.

Attach grab bars at the specified backer board locations only.

Studs should be positioned roughly as shown.

Double studding is recommended for pivot shower door installations.