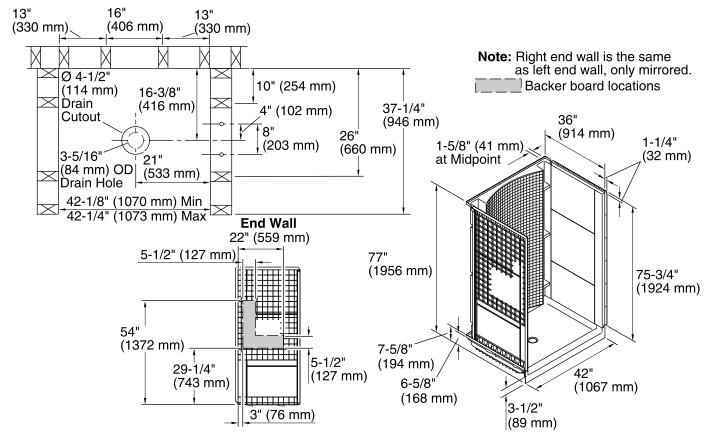

## **Technical Information**

| All product dimensions are nominal. |                  |
|-------------------------------------|------------------|
| Installation:                       | 3-Wall Alcove    |
| Drain location:                     | Center           |
| Minimum flat for door:              | 3-1/4" (83 mm)   |
| Threshold height:                   | 3-1/2" (89 mm)   |
| Door height required:               | 72" (1829 mm)    |
| Door width required:                | 38-5/8" (981 mm) |

#### Notes

Install this product according to the installation instructions.

Receptor cannot be installed without the wall surround.

Attach grab bars at the specified backer board locations only.

Studs should be positioned roughly as shown.

Double studding is recommended for pivot shower door installations.