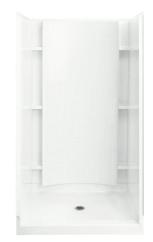

## Features

- Modular design allows it to be moved around corners and through doorways with ease.
- Durable high gloss finish.
- Convenient shelves provide generous storage space.
- Geometric back wall design adds visual interest.
- Wall surround includes backer boards for future grab bar installation.
- 42" (1067 mm) x 36" (914 mm) x 75-3/4" (1926 mm) complete unit finished dimensions.

# Accord®

42" Shower w/Backer Boards

## 72250106

Accord® 42" Shower w/Backer Boards 72250106