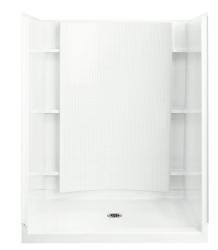

## Features

- Modular design allows it to be moved around corners and through doorways with ease.
- Durable high gloss finish.
- Convenient shelves provide generous storage space.
- Geometric back wall design adds visual interest.
- Wall surround includes backer boards for future grab bar installation.
- 60" (1524 mm) x 36" (914 mm) x 75-3/4" (1926 mm) rough-in dimensions include nailing flange.

# Accord®

Accord®

60" Shower w/Backer Boards 72270106