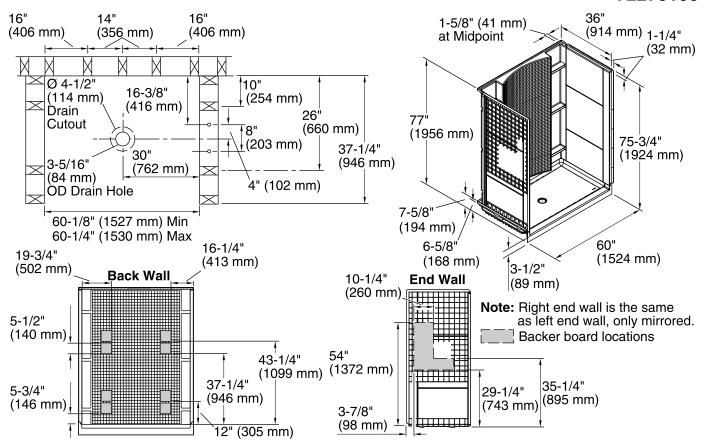

## Features

- Modular design allows it to be moved around corners and through doorways with ease.
- Durable high gloss finish.
- Convenient shelves provide generous storage space.
- Geometric back wall design adds visual interest.
- Wall surround includes backer boards for future grab bar installation.
- 60" (1524 mm) x 36" (914 mm) x 75-3/4" (1926 mm) rough-in dimensions include nailing flange.

## **Technical Information**

All product dimensions are nominal.Installation:3-Wall AlcoveDrain location:CenterDrain hole diameter:3-5/16" (84 mm)Minimum flat for door:3-1/4" (83 mm)Threshold height:3-1/2" (89 mm)Door height required:72" (1829 mm)Door width required:56-5/8" (1438 mm)

#### Notes

Install this product according to the installation instructions.

Receptor cannot be installed without the wall surround.

Attach grab bars at the specified backer board locations only.

Studs should be positioned roughly as shown.

Double studding is recommended for pivot shower door installations.