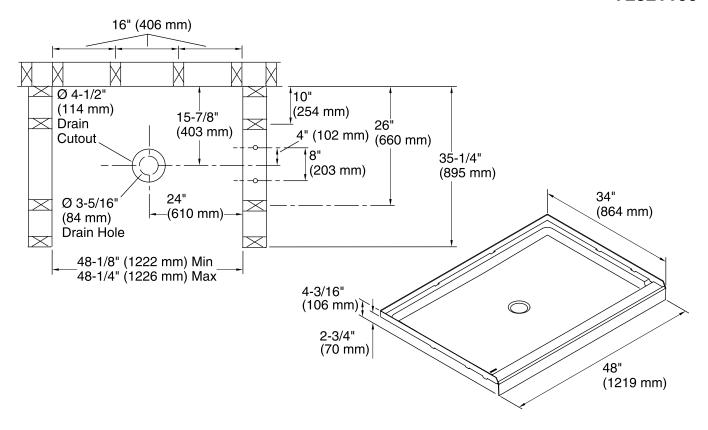

### **Technical Information**

All product dimensions are nominal.

Installation:

3-Wall Alcove

Drain location: Center

Drain hole diameter: 3-5/16" (84 mm)
Weight: 30 lbs (13.6 kg)
Minimum flat for door: 2-1/2" (64 mm)
Threshold height: 3-1/8" (79 mm)
Door width required: 47" (1194 mm)

### **Notes**

Install this product according to the installation instructions.

Studs should be positioned roughly as shown. Double studding is recommended for pivot shower door installations.