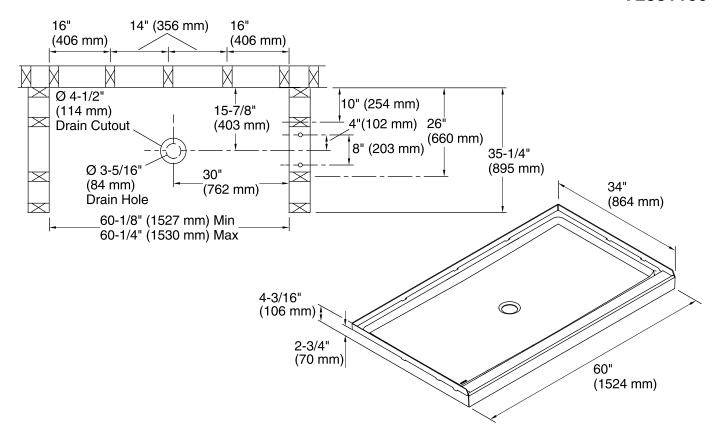

### **Technical Information**

All product dimensions are nominal.

Installation:

3-Wall Alcove

Drain location: Center

Drain hole diameter: 3-5/16" (84 mm)
Weight: 37.5 lbs (17 kg)
Minimum flat for door: 2-1/2" (64 mm)
Threshold height: 3-1/8" (79 mm)

#### **Notes**

Install this product according to the installation instructions.

Studs should be positioned roughly as shown. Double studding is recommended for pivot shower door installations.