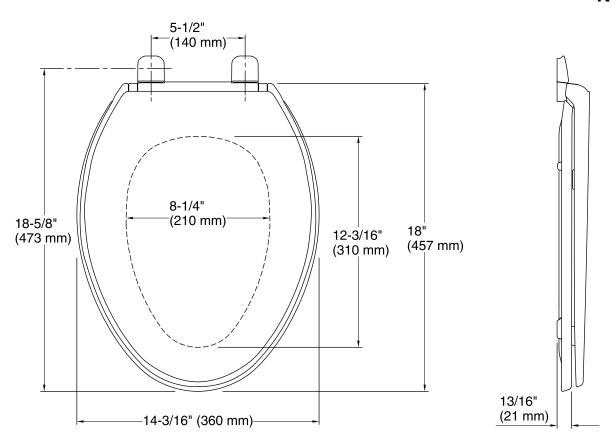

## **Technical Information**

All product dimensions are nominal.

Seat shape type: Elongated Seat front type: Closed-front Seat-mounting holes: 5-1/2" (140 mm)