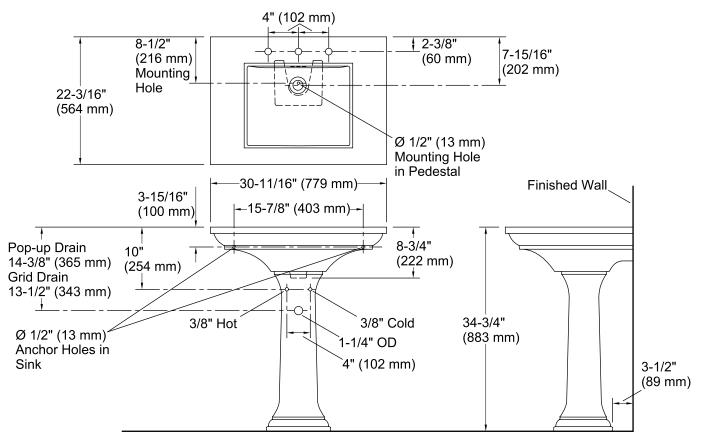

#### **Technical Information**

| All product dimensions are nominal. |                                                                             |  |  |
|-------------------------------------|-----------------------------------------------------------------------------|--|--|
| Bowl configuration:                 | Single                                                                      |  |  |
| Installation:                       | Pedestal                                                                    |  |  |
| Bowl area (Only):                   | Length: 19" (483 mm)<br>Width: 14" (356 mm)<br>Water depth: 5-1/2" (140 mm) |  |  |
| Number of deck holes:               | 3                                                                           |  |  |
| Faucet hole(s):                     | 1-3/8" (35 mm)                                                              |  |  |
| Drain hole:                         | 1-3/4" (44 mm)                                                              |  |  |