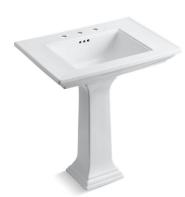

#### Features

- 8-inch center faucet holes.
- Elegant rectangular basin.
- Overflow drain.
- Combination consists of the K-2269-8 basin and the K-2267 pedestal.
- Coordinates with other products in the Memoirs collection.

## Memoirs<sup>®</sup> Stately Pedestal Bathroom Sink

K-2268-8

# Memoirs® Stately Pedestal Bathroom Sink

K-2268-8