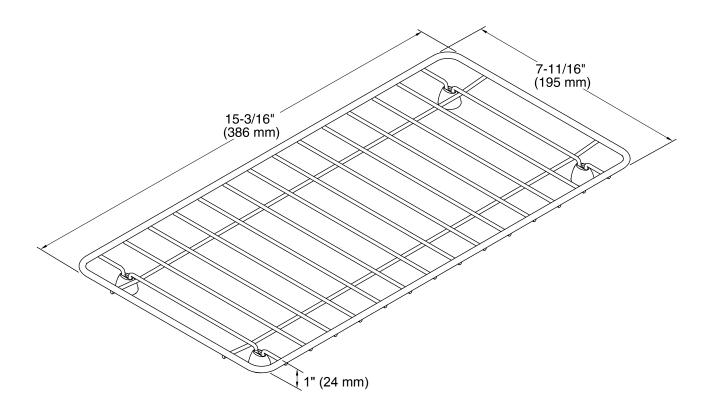

### Features

- Fits over the K-3154, K-3155, K-3155, K-3156, and K-3157 Undertone trough sinks.
- Comes included with the K-3154 and K-3155 Undertone trough sinks.
- Durable stainless-steel construction.
- Helps protect sink surface from daily wear.
- Dishwasher safe.
- ٠ Rubber feet provide added protection.

### **Recommended Accessories**

K-3154 Under-Mount Kitchen Sink K-3155 Under-Mount Kitchen Sink



**Codes/Standards** None Applicable

**KOHLER® One-Year Limited Warranty** See website for detailed warranty information.

### Available Color/Finishes

Color tiles intended for reference only.

**Color Code Description** -

ST Stainless Steel



## **Undertone**® Sink Rack

K-3136



# Undertone® Sink Rack K-3136



### **Technical Information**

All product dimensions are nominal.