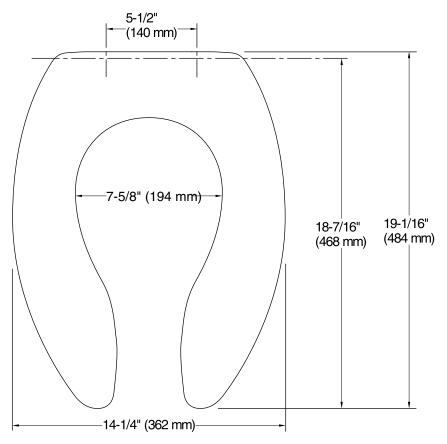

### **Technical Information**

All product dimensions are nominal.Seat shape type:ElongatedSeat front type:Open-frontSeat hinge type:CheckSeat-mounting holes:5-1/2" (140 mm)