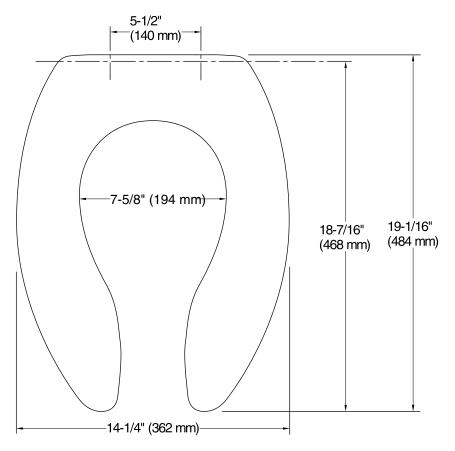

### **Technical Information**

All product dimensions are nominal.

Seat shape type: Elongated
Seat front type: Open-front
Seat hinge type: Check

Seat-mounting holes: 5-1/2" (140 mm)