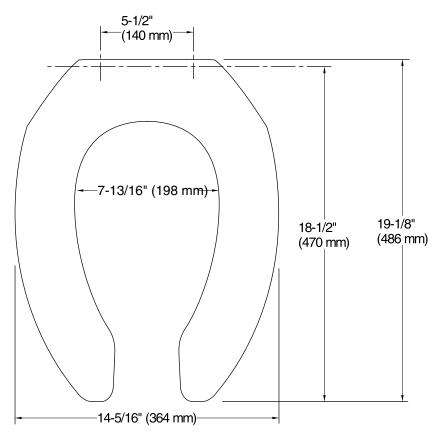

## **Technical Information**

All product dimensions are nominal.Seat shape type:ElongatedSeat front type:Open-frontSeat hinge type:Check, Self-sustainingSeat-mounting holes:5-1/2" (140 mm)