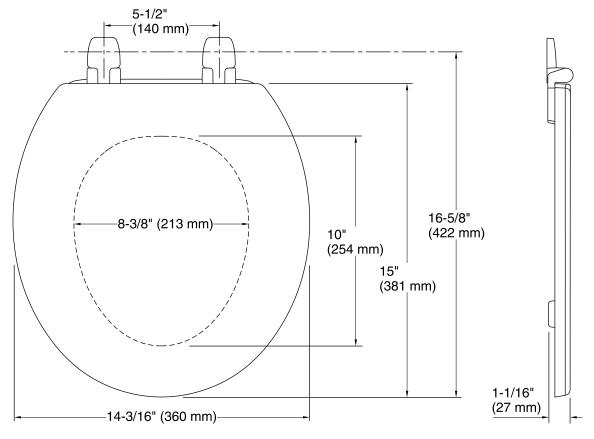

## **Technical Information**

All product dimensions are nominal.Seat shape type:Round-frontSeat front type:Closed-frontSeat-mounting holes:5-1/2" (140 mm)