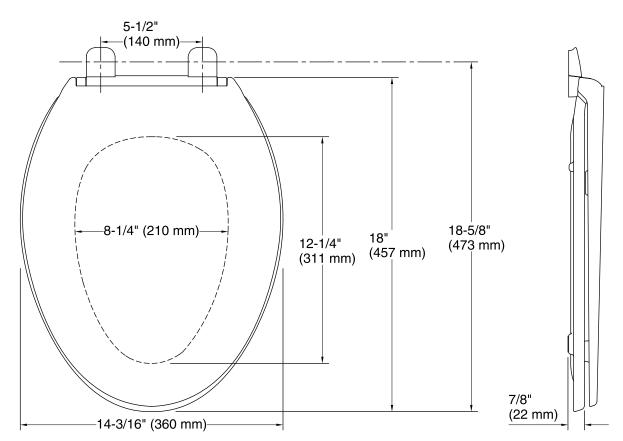

## **Technical Information**

All product dimensions are nominal.

Seat shape type: Elongated
Seat front type: Closed-front
Seat-mounting holes: 5-1/2" (140 mm)