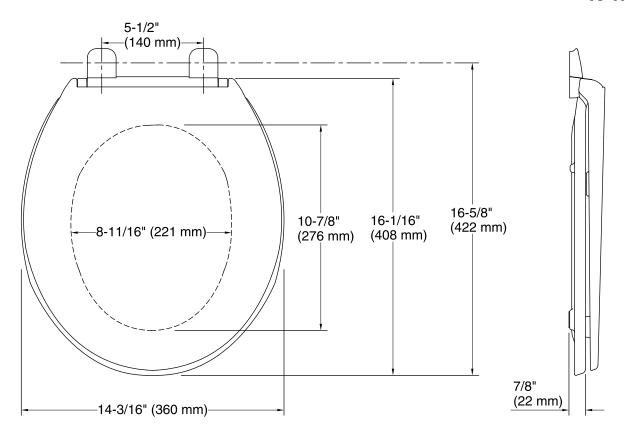

### **Technical Information**

All product dimensions are nominal.

Seat shape type: Round-front

Seat front type: Closed-front

Seat-mounting holes: 5-1/2" (140 mm)