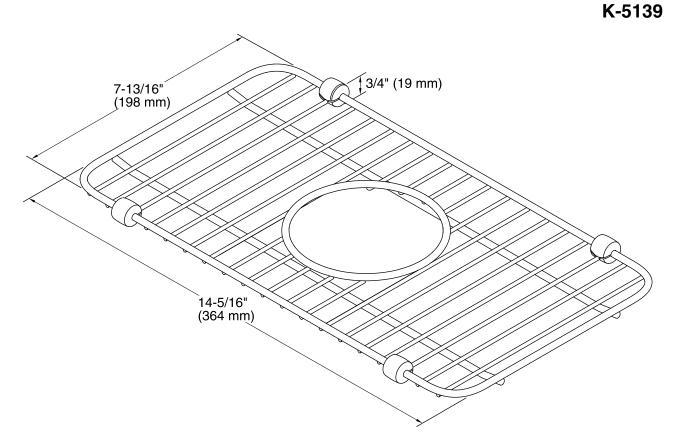

Iron/Tones®
Sink Rack
K-5139

#### **Features**

- Fits in the small bowl of the K-6625 Iron/Tones Smart Divide® kitchen sink.
- Durable stainless-steel construction.
- Helps protect sink surface from daily wear.
- Innovative wheels around the perimeter provide a secure fit and reduce debris buildup.
- Dishwasher safe.



K-6625 Top-/Under-Mount Kitchen Sink



### Codes/Standards

None Applicable

## **KOHLER® One-Year Limited Warranty**

See website for detailed warranty information.

#### Available Color/Finishes

Color tiles intended for reference only.

**Color Code Description** 

ST Stainless Steel







# Iron/Tones® Sink Rack



## **Technical Information**

All product dimensions are nominal.