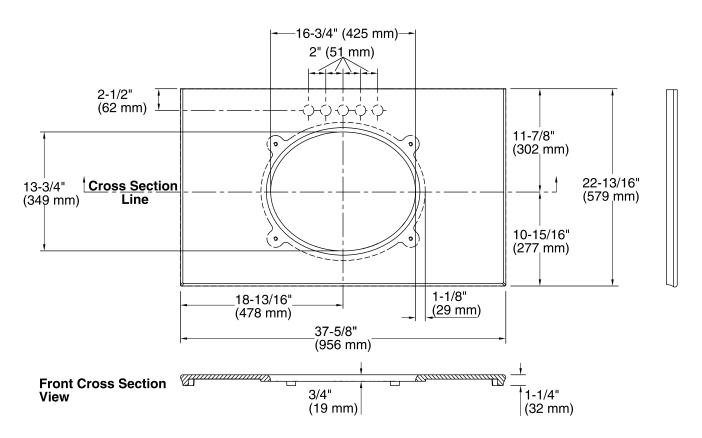

# **Technical Information**

| All product dimensions are nominal. |                                                     |  |  |
|-------------------------------------|-----------------------------------------------------|--|--|
| Bowl configuration:                 | Single                                              |  |  |
| Installation:                       | ITB                                                 |  |  |
| Bowl area (Only):                   | Length: 16-3/4" (425 mm)<br>Width: 13-3/4" (349 mm) |  |  |

Faucet hole and sink-mounting locations are marked on the underside of the countertop.