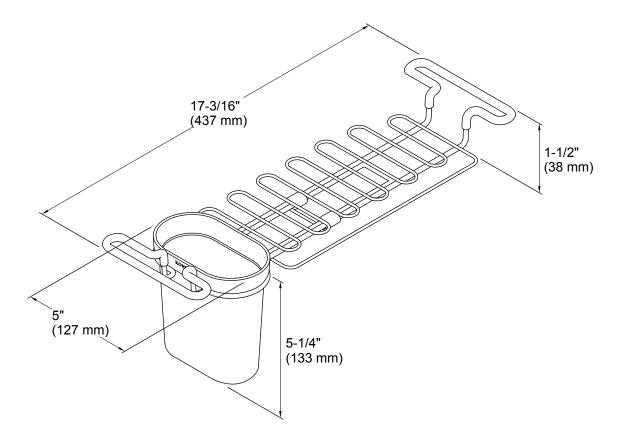

### **Features**

- Expands 3 inches to fit most sinks (14.6 to 17.6 inches).
- Holds utensils and cleaning tools.
- Doubles as a drying rack for cups and mugs.
- Nonslip coating.
- Removable soaking cup.
- Dishcloth rail.
- Made of rust-resistant stainless steel.
- Dishwasher safe.



## Codes/Standards

None Applicable

# **KOHLER® One-Year Limited Warranty**

See website for detailed warranty information.

#### Available Color/Finishes

Color tiles intended for reference only.

**Color Code Description** 

0 White CHR Charcoal







## **Technical Information**

All product dimensions are nominal.