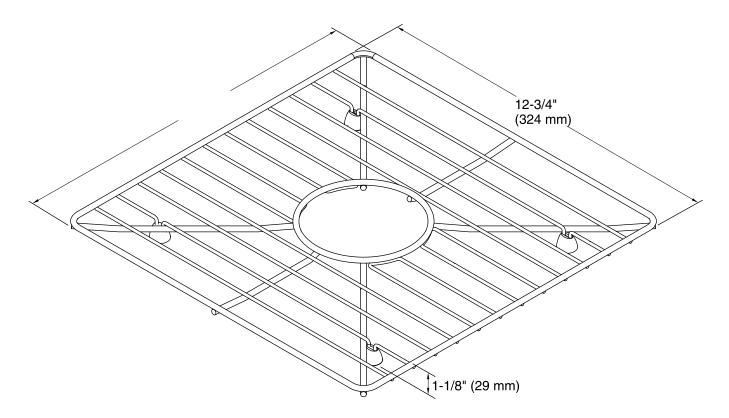

Strive® Sink Rack K-6447

## **Features**

- Comes included with the K-5287-NA Strive bar sink.
- Durable stainless-steel construction.
- Helps protect sink surface from daily wear.
- Dishwasher safe.
- Rubber feet provide added protection.

## **Recommended Accessories**

K-5287 Under-Mount Bar Sink



# Codes/Standards

None Applicable

# **KOHLER® One-Year Limited Warranty**

See website for detailed warranty information.

## Available Color/Finishes

Color tiles intended for reference only.

**Color Code Description** 

ST Stair

ST Stainless Steel







# **Technical Information**

All product dimensions are nominal.